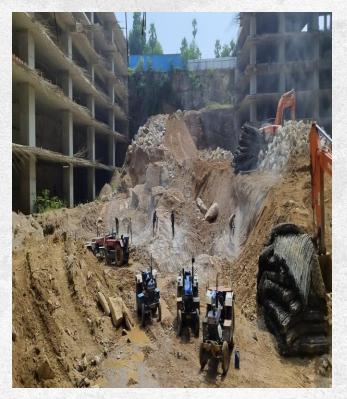

Tower -A L-27th floor Fire alarm cableing work in Progress

Tower B B5 Excavation work in Progress

Basements-02 ceiling painting works in progress

Basements-01M painting works in progress near KLC store area.