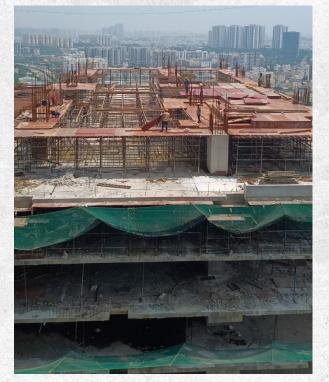

## **Civil Works**

Tower -A L-22nd floor Brick work for electrical and Elv rooms work in Progress

Tower -A L-22nd floor Brick work for electrical and Elv rooms work in Progress

Tower -A L-01 St-03 hand railing welding works in progress

Tower-A L-22 Fire door fixing works in progress

Tower C level 19th floor reinforcement works in progress

Tower C level 20th floor shuttering works in progress

TOWER-A L-22nd floor Brick Work IN PROGRESS

Ground floor:External Trench work in progress