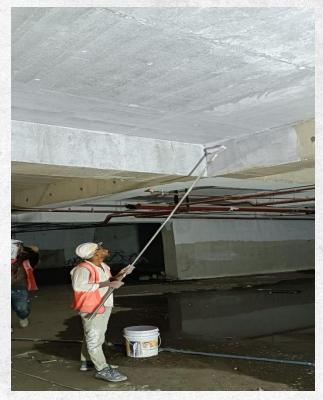

Tower A level B1 Ceiling buffering work in progress

Tower A level 18th floor FPS welding work in progress