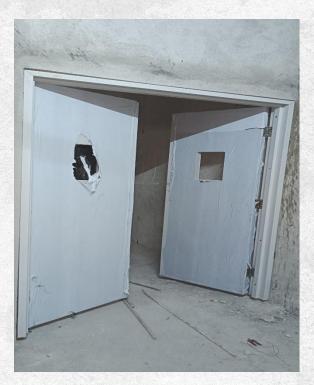

Tower-A L-22 Fire door fixing works in progress

Tower C level 19th floor reinforcement works in progress

Tower C level 20th floor shuttering works in progress

TOWER-A L-22nd floor Brick Work IN PROGRESS

Ground floor:External Trench work in progress