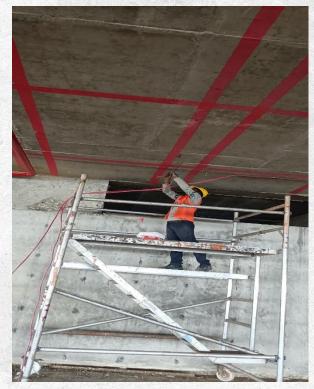

## **Civil Works**

Tower -A L-22nd floor Brick work for electrical and Elv rooms work in Progress

Tower -A L-22nd floor Brick work for electrical and Elv rooms work in Progress

Tower -A L-01 St-03 hand railing welding works in progress

Tower-A L-22 Fire door fixing works in progress

Tower C level 19th floor reinforcement works in progress

Tower C level 20th floor shuttering works in progress

TOWER-A L-22nd floor Brick Work IN PROGRESS

Ground floor:External Trench work in progress