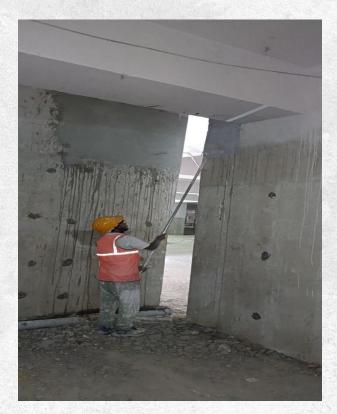

Tower -A L-27th floor Fire alarm cableing work in Progress

Tower B B5 Excavation work in Progress

Basements-02 ceiling painting works in progress

Basements-01M painting works in progress near KLC store area.