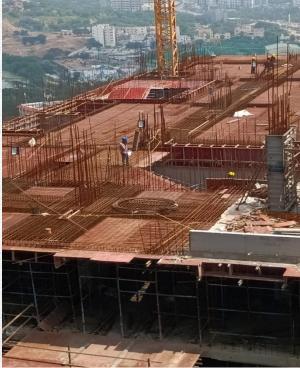

Tower-A L-22 Fire door fixing works in progress

Tower C level 19th floor reinforcement works in progress

Tower C level 20th floor shuttering works in progress

TOWER-A L-22nd floor Brick Work IN PROGRESS

Ground floor:External Trench work in progress