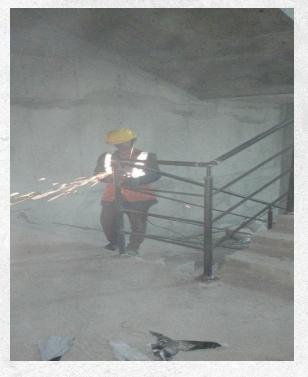

## **Civil Works**

Tower -A L-22nd floor Brick work for electrical and Elv rooms work in Progress

Tower -A L-22nd floor Brick work for electrical and Elv rooms work in Progress

Tower -A L-01 St-03 hand railing welding works in progress