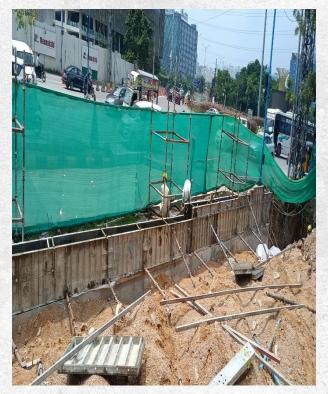

Tower -A L-27th floor Fire alarm cableing work in Progress

Tower B B5 Excavation work in Progress

Basements-02 ceiling painting works in progress

Basements-01M painting works in progress near KLC store area.