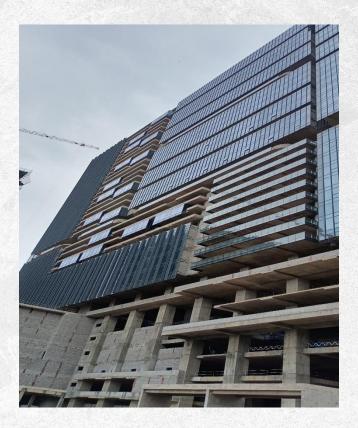

## **Civil Works**

Tower -A L-22nd floor Brick work for electrical and Elv rooms work in Progress

Tower -A L-22nd floor Brick work for electrical and Elv rooms work in Progress

Tower -A L-01 St-03 hand railing welding works in progress

Tower-A L-22 Fire door fixing works in progress

Tower C level 19th floor reinforcement works in progress

Tower C level 20th floor shuttering works in progress

TOWER-A L-22nd floor Brick Work IN PROGRESS

Ground floor:External Trench work in progress