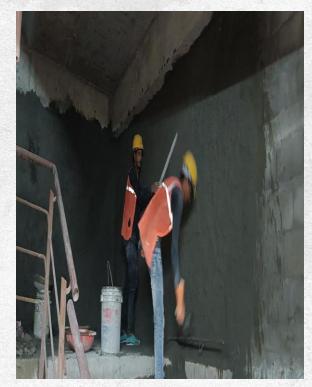

## **Civil Works**

Tower -A L-2 Brick work near Staircase -01 in Progress

Tower -A L-37 pressurization shaft brick works in progress.

Tower -A L17 plastering work in progress

Tower-A L-28 Fire door fixing works in progress