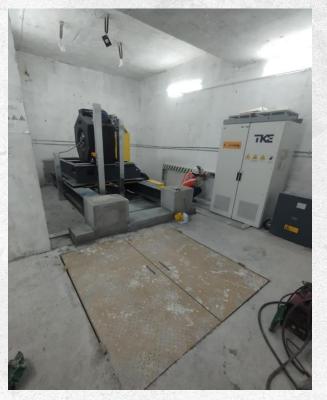

## **Civil Works**

Tower -A L-2 Brick work near Staircase -01 in Progress

Tower -A L-37 pressurization shaft brick works in progress.

Tower -A L17 plastering work in progress

Tower-A L-28 Fire door fixing works in progress

Basment-02 wall buffering works in progress

Tower A stair case plastering work in progress

Basements-02 ceiling painting works in progress

Tower C L-10 AHU room lintel work in progress

Tower -A L-24th floor Firealarm cableing work in Progress

Tower-A FS-03 L-38 floor painting works

Tower A L-38 FS-01 trunking painting work in progress

TOWER-C L-20 steel reinforcement work in progress.

Tower B B5 Excavation work in Progress

Tower-C L-20 shuttering works in progress.