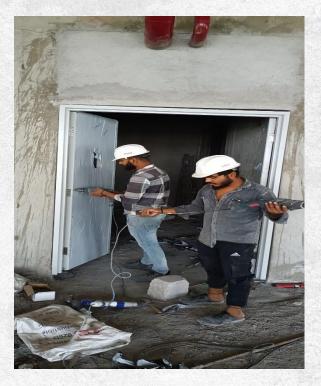

## **Civil Works**

Tower -A L-2 Brick work near Staircase -01 in Progress

Tower -A L-37 pressurization shaft brick works in progress.

Tower -A L17 plastering work in progress

Tower-A L-28 Fire door fixing works in progress