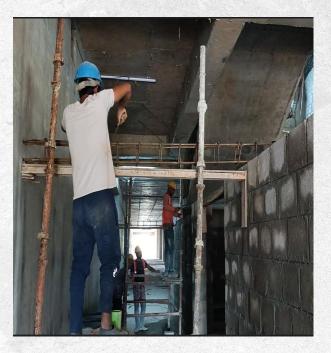

## **Civil Works**

Tower -A L-2 Brick work near Staircase -01 in Progress

Tower -A L-37 pressurization shaft brick works in progress.

Tower -A L17 plastering work in progress

Tower-A L-28 Fire door fixing works in progress