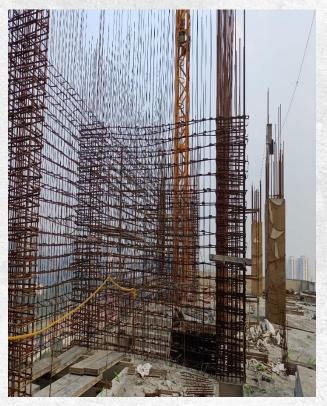

Tower-A FS-03 L-38 floor painting works

Tower A L-38 FS-01 trunking painting work in progress

TOWER-C L-20 steel reinforcement work in progress.

Tower B B5 Excavation work in Progress

Tower-C L-20 shuttering works in progress.