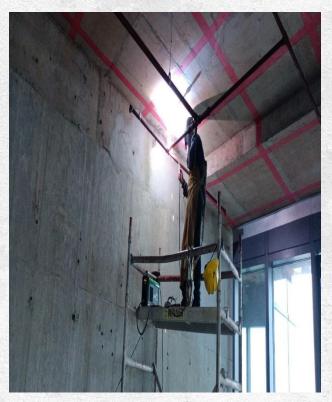

## **Civil Works**

Tower -A L-2 Brick work near Staircase -01 in Progress

Tower -A L-37 pressurization shaft brick works in progress.

Tower -A L17 plastering work in progress

Tower-A L-28 Fire door fixing works in progress

Basment-02 wall buffering works in progress

Tower A stair case plastering work in progress

Basements-02 ceiling painting works in progress

Tower C L-10 AHU room lintel work in progress

Tower -A L-24th floor Firealarm cableing work in Progress