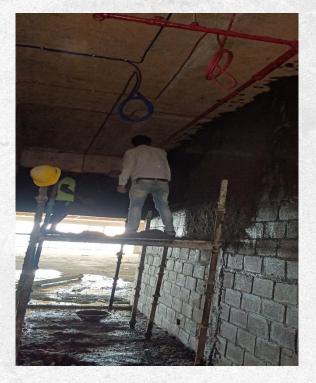

Basment-02 wall buffering works in progress

Tower A stair case plastering work in progress

Basements-02 ceiling painting works in progress

Tower C L-10 AHU room lintel work in progress

Tower -A L-24th floor Firealarm cableing work in Progress