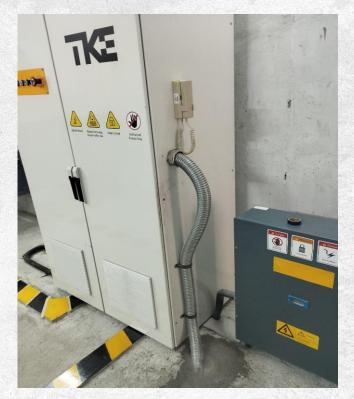

## **Civil Works**

Tower -A L-2 Brick work near Staircase -01 in Progress

Tower -A L-37 pressurization shaft brick works in progress.

Tower -A L17 plastering work in progress

Tower-A L-28 Fire door fixing works in progress

Basment-02 wall buffering works in progress

Tower A stair case plastering work in progress

Basements-02 ceiling painting works in progress

Tower C L-10 AHU room lintel work in progress

Tower -A L-24th floor Firealarm cableing work in Progress

Tower-A FS-03 L-38 floor painting works

Tower A L-38 FS-01 trunking painting work in progress

TOWER-C L-20 steel reinforcement work in progress.

Tower B B5 Excavation work in Progress

Tower-C L-20 shuttering works in progress.