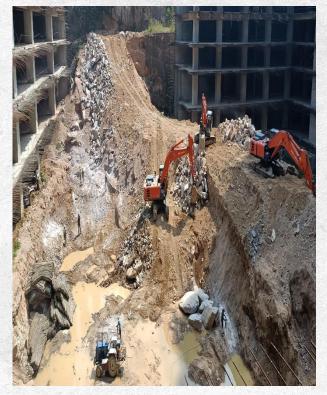

Tower-A FS-03 L-38 floor painting works

Tower A L-38 FS-01 trunking painting work in progress

TOWER-C L-20 steel reinforcement work in progress.

Tower B B5 Excavation work in Progress

Tower-C L-20 shuttering works in progress.