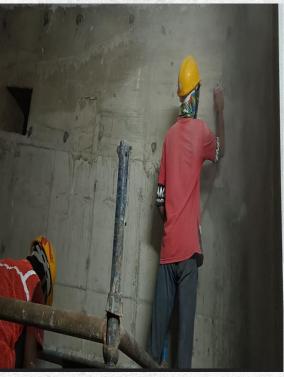

Basment-02 wall buffering works in progress

Tower A stair case plastering work in progress

Basements-02 ceiling painting works in progress

Tower C L-10 AHU room lintel work in progress

Tower -A L-24th floor Firealarm cableing work in Progress