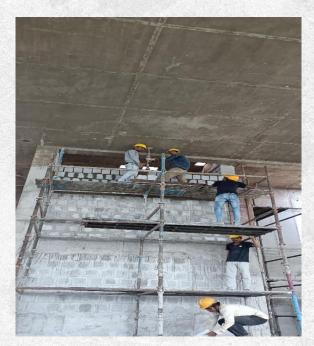

## **Civil Works**

Tower -A L-2 Brick work near Staircase -01 in Progress

Tower -A L-37 pressurization shaft brick works in progress.

Tower -A L17 plastering work in progress

Tower-A L-28 Fire door fixing works in progress