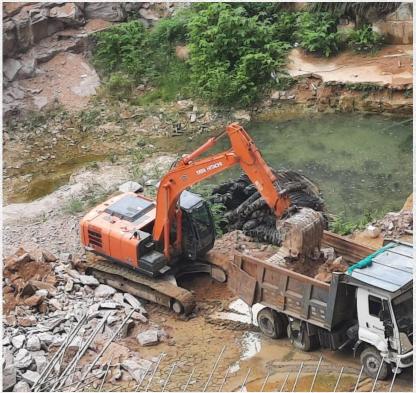

Progress Update – August 2024





Dear Patrons,

Season's greetings from SAS Infra!

We are pleased to share with you the construction update of the A1 Tower of SAS iTower, shot on August 2024.

Should you require any further information, please feel free to reach us at +91 709 379 6262.

Best regards,

Team SAS iTower



SAS iTower – A unique architectural marvel getting ready very soon



Occupation Certificate is targeted in DEC - 2024







All Façade work done except the lift area





### Sense of Largeness – Typical floor plate of 1,20,000 sft.









# Safety railings in the staircase are advancing









#### Excavation works in Tower B footprint are advancing









# Painting works are in progress







# Lift No:1,2, 3 are in progress









### **Basement Painting works**

### **Basement Painting works**







Fire doors Installation works are in progress



#### Fire Doors Delivered







Fire Pumps Installation works are in progress







Fire Pumps Installation works are in progress







Fire Piping Installation In Level -28 and above(TOWER-A1)







Fire Alarm cabling works at various levels in TOWER-A1







# Lift no:4 & 6 are operational





**Hower** 

Fire safety equipment are getting fitted to apply for Fire NOC





ITower

Fire Alarm Works are in progress







Fire pump Room works are in progress



Fire doors installations are in progress







Retail Fac