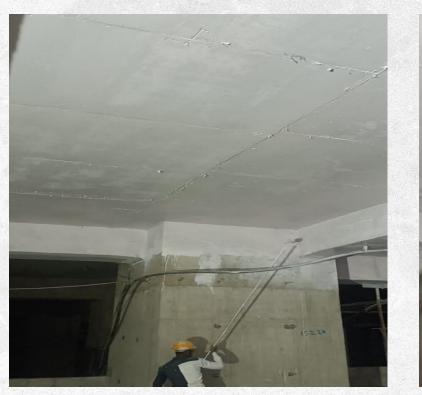

# Painting works are in progress

### **Basement Painting works**

### **Basement Painting works**

Fire doors Installation works are in progress