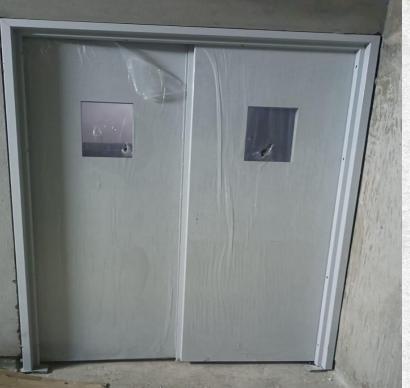

#### Fire Doors Delivered

Fire Pumps Installation works are in progress

Fire Pumps Installation works are in progress

Fire Piping Installation In Level -28 and above(TOWER-A1)

Fire Alarm cabling works at various levels in TOWER-A1