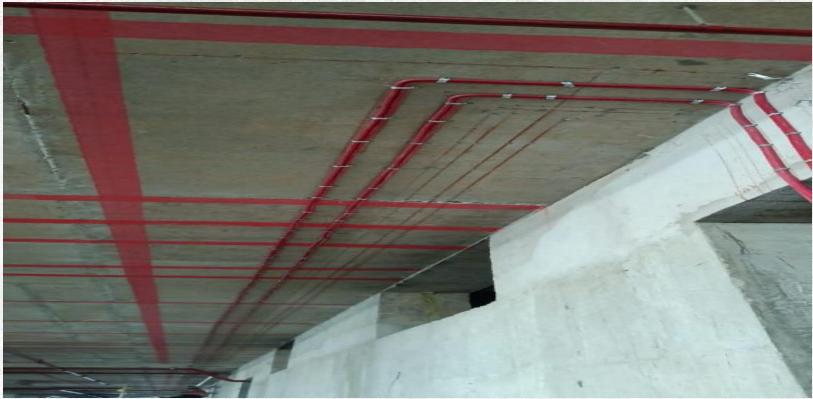

#### Fire Doors Delivered

Fire Pumps Installation works are in progress

Fire Pumps Installation works are in progress

Fire Piping Installation In Level -28 and above(TOWER-A1)

Fire Alarm cabling works at various levels in TOWER-A1