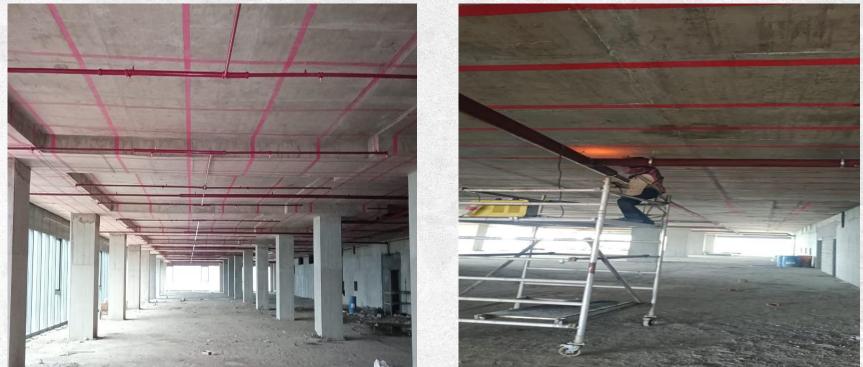

#### Fire Doors Delivered

Fire Pumps Installation works are in progress

Fire Pumps Installation works are in progress

Fire Piping Installation In Level -28 and above(TOWER-A1)

Fire Alarm cabling works at various levels in TOWER-A1