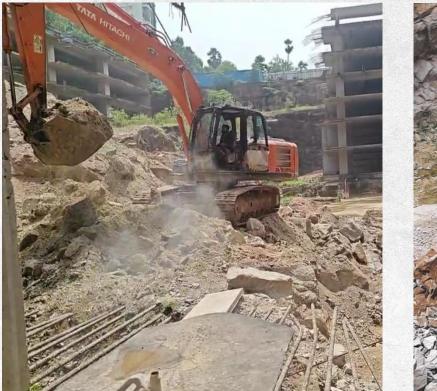

Progress Update – August 2024





Dear Patrons,

Season's greetings from SAS Infra!

We are pleased to share with you the construction update of the A1 Tower of SAS iTower, shot on August 2024.

Should you require any further information, please feel free to reach us at +91 709 379 6262.

Best regards,

Team SAS iTower



SAS iTower – A unique architectural marvel getting ready very soon



Occupation Certificate is targeted in DEC - 2024







All Façade work done except the lift area





### Sense of Largeness – Typical floor plate of 1,20,000 sft.









# Safety railings in the staircase are advancing









#### Excavation works in Tower B footprint are advancing









# Painting works are in progress







# Lift No:1,2, 3 are in progress









### **Basement Painting works**

### **Basement Painting works**







Fire doors Installation works are in progress



#### Fire Doors Delivered







Fire Pumps Installation works are in progress







Fire Pumps Installation works are in progress







Fire Piping Installation In Level -28 and above(TOWER-A1)







Fire Alarm cabling works at various levels in TOWER-A1







# Lift no:4 & 6 are operational





**Hower** 

Fire safety equipment are getting fitted to apply for Fire NOC





ITower

Fire Alarm Works are in progress







Fire pump Room works are in progress



Fire doors installations are in progress







Retail F