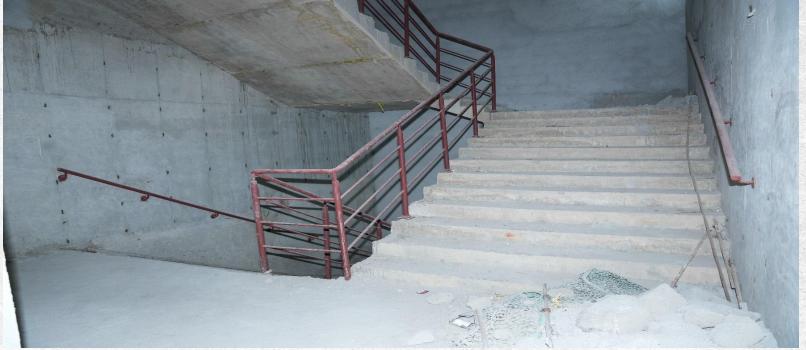

Progress Update – August 2024





Dear Patrons,

Season's greetings from SAS Infra!

We are pleased to share with you the construction update of the A1 Tower of SAS iTower, shot on August 2024.

Should you require any further information, please feel free to reach us at +91 709 379 6262.

Best regards,

Team SAS iTower



SAS iTower – A unique architectural marvel getting ready very soon



Occupation Certificate is targeted in DEC - 2024







All Façade work done except the lift area





### Sense of Largeness – Typical floor plate of 1,20,000 sft.









# Safety railings in the staircase are advancing









#### Excavation works in Tower B footprint are advancing









# Painting works are in progress







# Lift No:1,2, 3 are in progress









### **Basement Painting works**

### **Basement Painting works**







Fire doors Installation works are in progress



#### Fire Doors Delivered







Fire Pumps Installation works are in progress







Fire Pumps Installation works are in progress







Fire Piping Installation In Level -28 and above(TOWER-A1)







Fire Alarm cabling works at various levels in TOWER-A1







# Lift no:4 & 6 are operational





**Hower** 

Fire safety equipment are getting fitted to apply for Fire NOC





ITower

Fire Alarm Works are in progress







Fire pump Room works are in progress