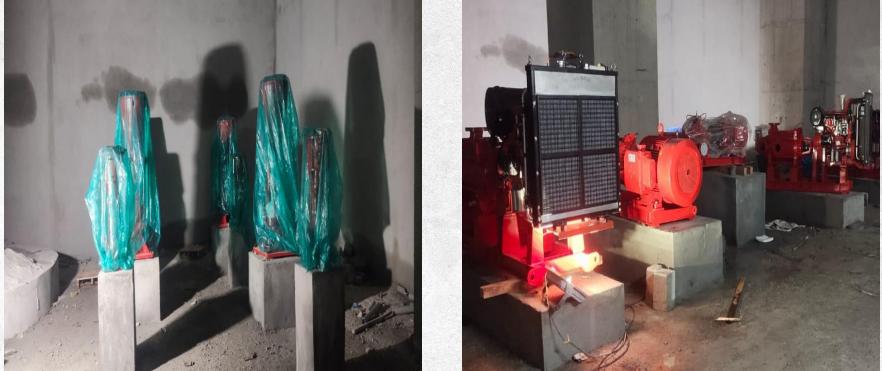

#### Fire Doors Delivered

Fire Pumps Installation works are in progress

Fire Pumps Installation works are in progress

Fire Piping Installation In Level -28 and above(TOWER-A1)

Fire Alarm cabling works at various levels in TOWER-A1

# Lift no:4 & 6 are operational

**Hower** 

Fire safety equipment are getting fitted to apply for Fire NOC

ITower

Fire Alarm Works are in progress

Fire pump Room works are in progress

Fire doors installations are in progress