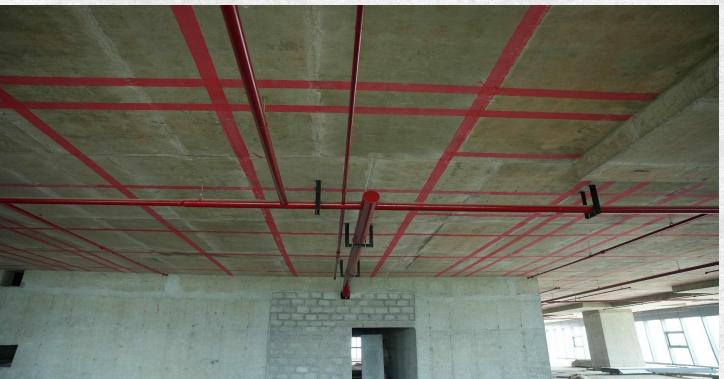

#### Fire Doors Delivered

Fire Pumps Installation works are in progress

Fire Pumps Installation works are in progress

Fire Piping Installation In Level -28 and above(TOWER-A1)

Fire Alarm cabling works at various levels in TOWER-A1