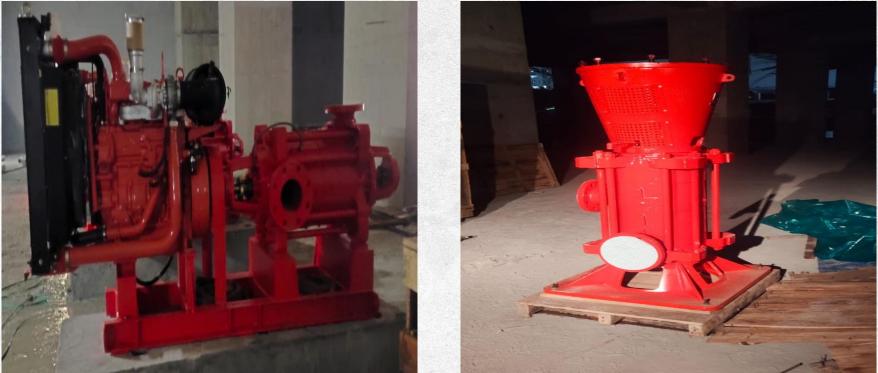

#### Fire Doors Delivered

Fire Pumps Installation works are in progress

Fire Pumps Installation works are in progress

Fire Piping Installation In Level -28 and above(TOWER-A1)

Fire Alarm cabling works at various levels in TOWER-A1