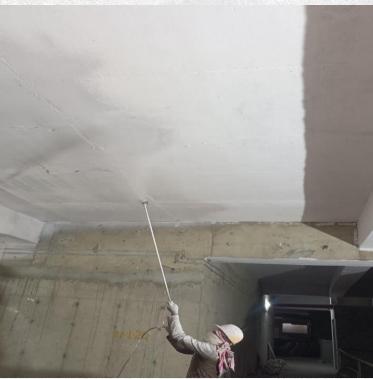

# Painting works are in progress

### **Basement Painting works**

### **Basement Painting works**

Fire doors Installation works are in progress