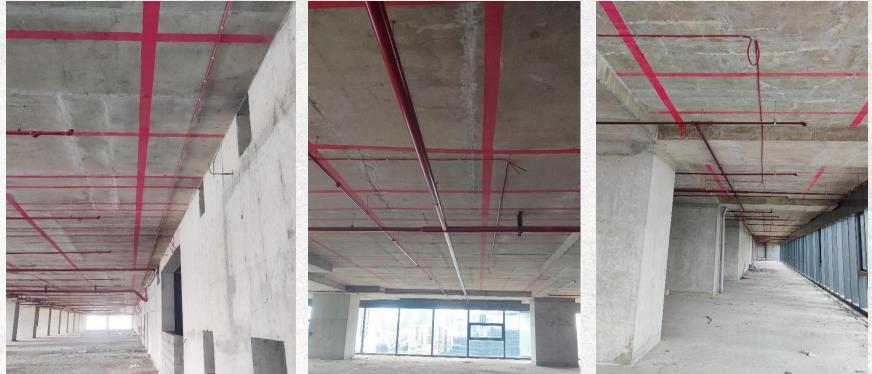

#### Fire Doors Delivered

Fire Pumps Installation works are in progress

Fire Pumps Installation works are in progress

Fire Piping Installation In Level -28 and above(TOWER-A1)

Fire Alarm cabling works at various levels in TOWER-A1