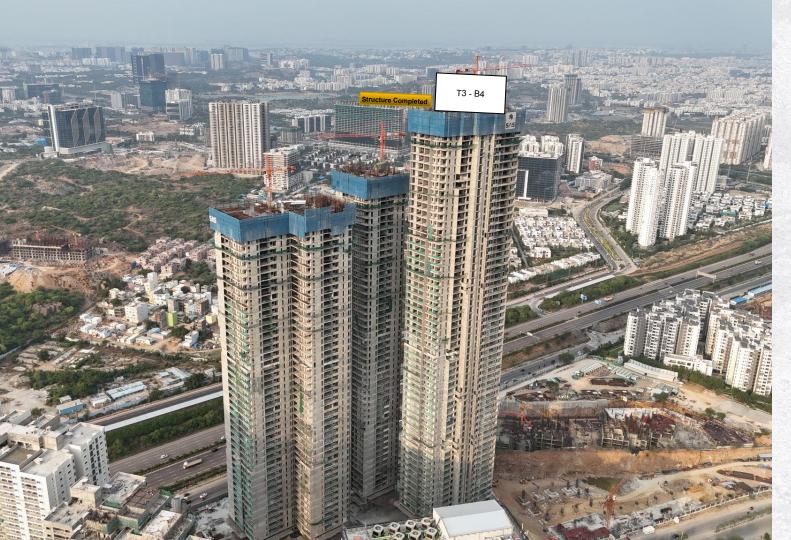

### **Progress Update**

The project has made steady progress with each tower over the previous month. Here is the current progress of each tower:

Tower 1 - Building 1: Slab works for 49th floor in progress

Tower 1 - Building 2: Slab works for 50th floor in progress

Tower 2 - Building 3: Slab works for 53rd floor in progress

Tower 3 - Building 4: Slab works for Above Terrace (Helipad Slab) in progress

Tower 3 - Building 5: Slab works for Above Terrace in progress