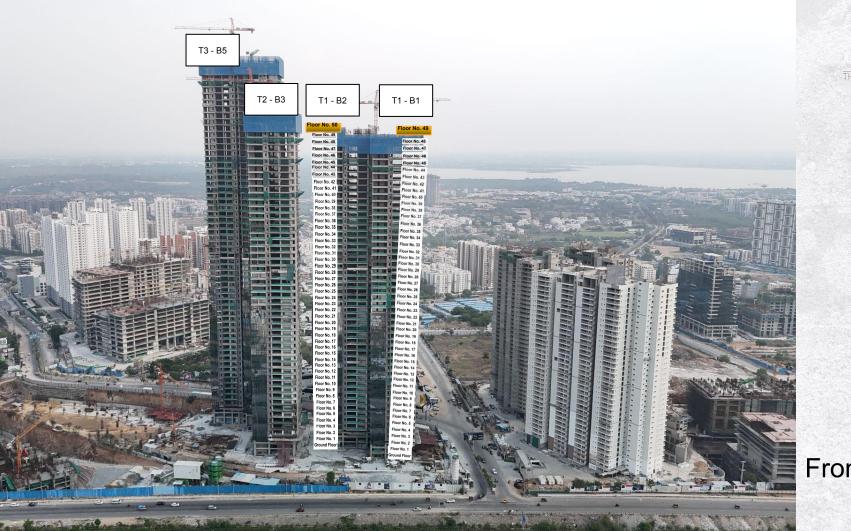

### **Progress Update**

The project has made steady progress with each tower over the previous month. Here is the current progress of each tower:

Tower 1 - Building 1: Slab works for 49th floor in progress

Tower 1 - Building 2: Slab works for 50th floor in progress

Tower 2 - Building 3: Slab works for 53rd floor in progress

Tower 3 - Building 4: Slab works for Above Terrace (Helipad Slab) in progress

Tower 3 - Building 5: Slab works for Above Terrace in progress

**Front View** 