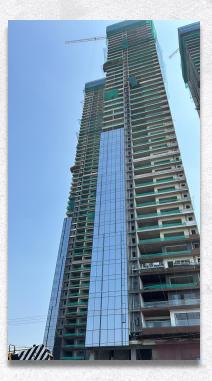

#### **Back View**

### **Progress Update**

The project has made steady progress with each tower over the previous month. Here is the current progress of each tower:

Tower 1 - Building 1: Slab works for 49th floor in progress

Tower 1 - Building 2: Slab works for 50th floor in progress

Tower 2 - Building 3: Slab works for 53rd floor in progress

Tower 3 - Building 4: Slab works for Above Terrace (Helipad Slab) in progress

Tower 3 - Building 5: Slab works for Above Terrace in progress