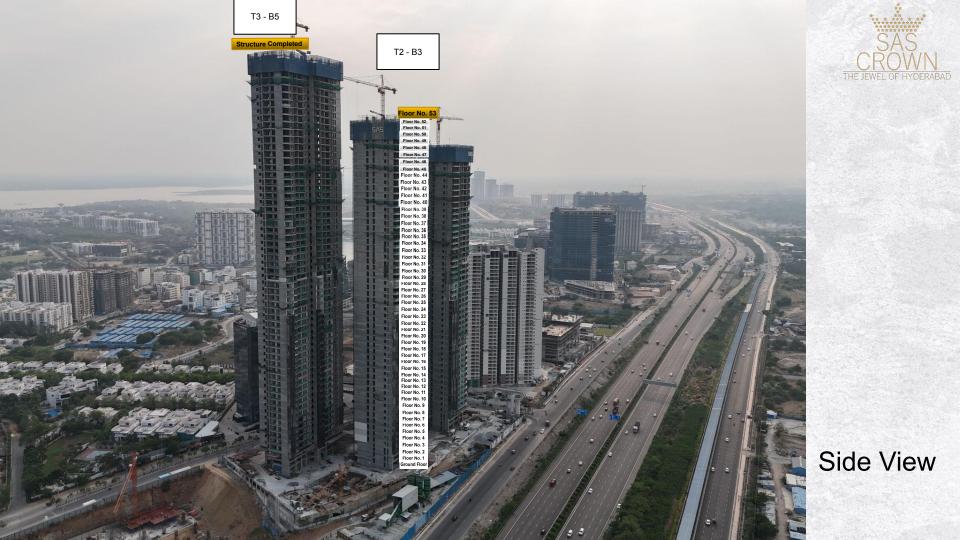

### **Progress Update**

The project has made steady progress with each tower over the previous month. Here is the current progress of each tower:

Tower 1 - Building 1: Slab works for 49th floor in progress

Tower 1 - Building 2: Slab works for 50th floor in progress

Tower 2 - Building 3: Slab works for 53rd floor in progress

Tower 3 - Building 4: Slab works for Above Terrace (Helipad Slab) in progress

Tower 3 - Building 5: Slab works for Above Terrace in progress

#### **Back View**