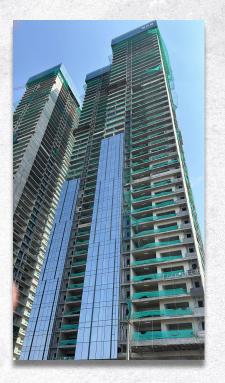

**Front View** 

### **Progress Update**

The project has made steady progress with each tower over the previous month. Here is the current progress of each tower:

Tower 1 - Building 1: Slab works for 49th floor in progress

Tower 1 - Building 2: Slab works for 50th floor in progress

Tower 2 - Building 3: Slab works for 53rd floor in progress

Tower 3 - Building 4: Slab works for Above Terrace (Helipad Slab) in progress

Tower 3 - Building 5: Slab works for Above Terrace in progress