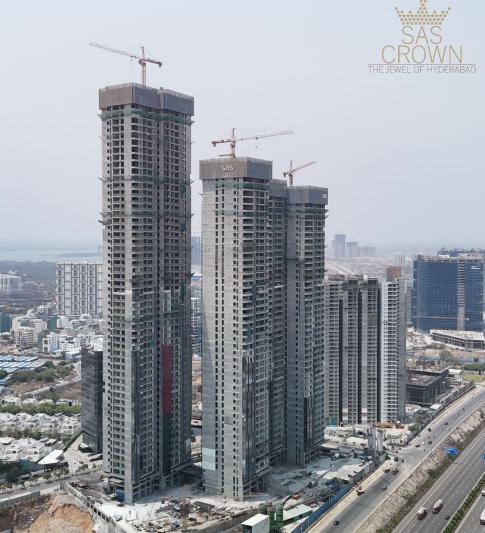

Progress Update - June 2024

Dear Patrons,

Season's greetings from SAS Infra!

With great pleasure, we share you the construction update of SAS Crown, the latest development of which is shot on 1st June 2024. We are glad to continue sharing these milestones with you as together, we shape the skyline of Hyderabad.

### **Progress Update**

The project has made steady progress with each tower over the previous month. Here is the current progress of each tower:

Tower 1 - Building 1: Slab works for 49th floor in progress

Tower 1 - Building 2: Slab works for 50th floor in progress

Tower 2 - Building 3: Slab works for 53rd floor in progress

Tower 3 - Building 4: Slab works for Above Terrace (Helipad Slab) in progress

Tower 3 - Building 5: Slab works for Above Terrace in progress