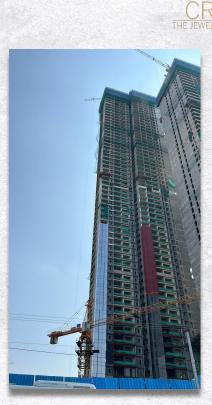

### **Progress Update**

The project has made steady progress with each tower over the previous month. Here is the current progress of each tower:

Tower 1 - Building 1: Slab works for 49th floor in progress

Tower 1 - Building 2: Slab works for 50th floor in progress

Tower 2 - Building 3: Slab works for 53rd floor in progress

Tower 3 - Building 4: Slab works for Above Terrace (Helipad Slab) in progress

Tower 3 - Building 5: Slab works for Above Terrace in progress