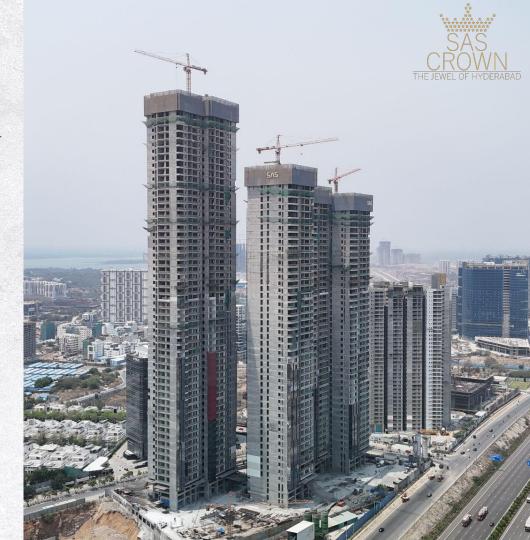

Progress Update - April 2024

Dear Patrons,

Season's greetings from SAS Infra!

With great pleasure, we share you the construction update of SAS Crown, the latest development of which is shot on 1st April 2024. We are glad to continue sharing these milestones with you as together, we shape the skyline of Hyderabad.