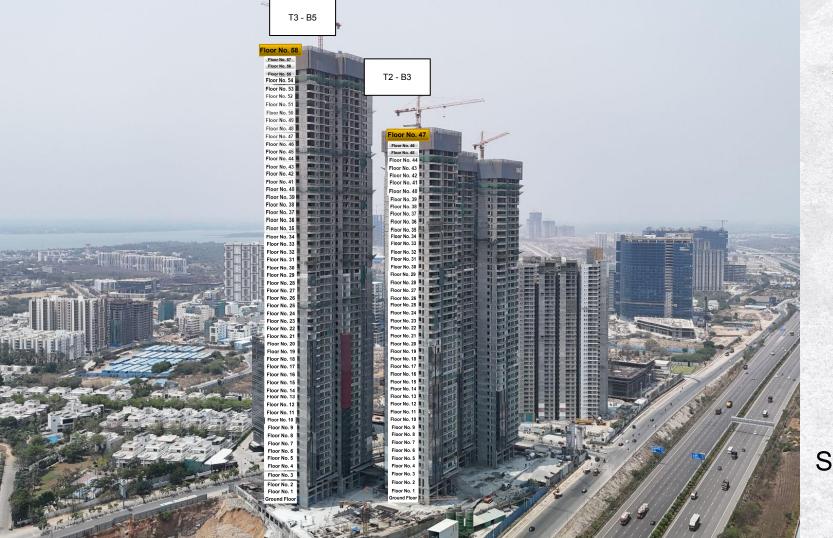

Tower 1 - Building 2: Slab works for 45th floor in progress

Tower 2 - Building 3: Slab works for 47th floor in progress

Tower 3 - Building 4: Slab works for 58th floor in progress

Tower 3 - Building 5: Slab works for 58th floor in progress