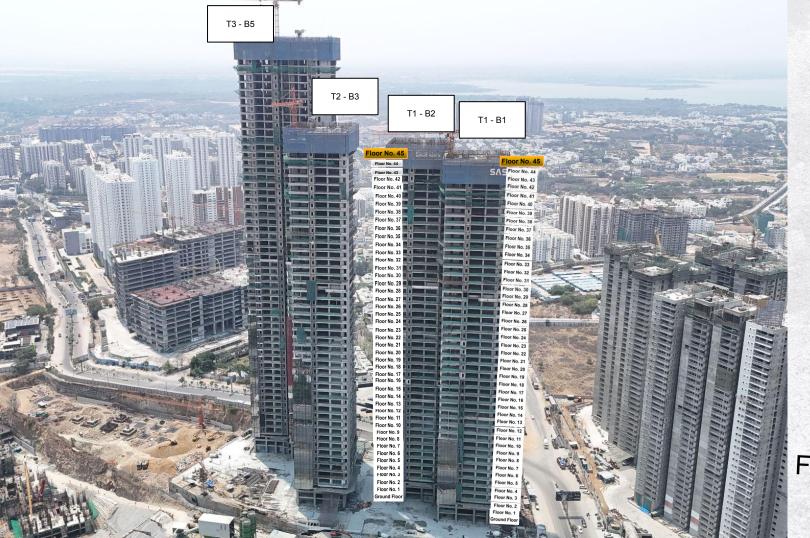

### **Progress Update**

The project has made steady progress with each tower over the previous month. Here is the current progress of each tower:

Tower 1 - Building 1: Slab works for 45th floor in progress

Tower 1 - Building 2: Slab works for 45th floor in progress

Tower 2 - Building 3: Slab works for 47th floor in progress

Tower 3 - Building 4: Slab works for 58th floor in progress

Tower 3 - Building 5: Slab works for 58th floor in progress