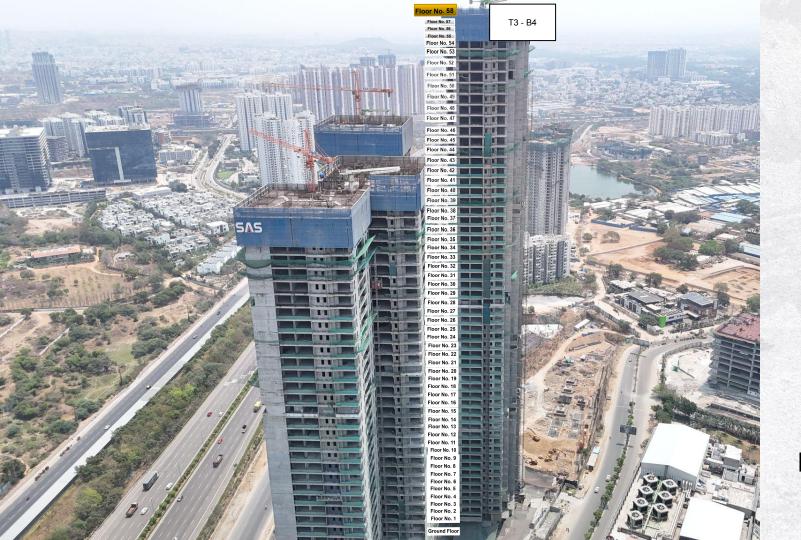

Tower 1 - Building 2: Slab works for 45th floor in progress

Tower 2 - Building 3: Slab works for 47th floor in progress

Tower 3 - Building 4: Slab works for 58th floor in progress

Tower 3 - Building 5: Slab works for 58th floor in progress